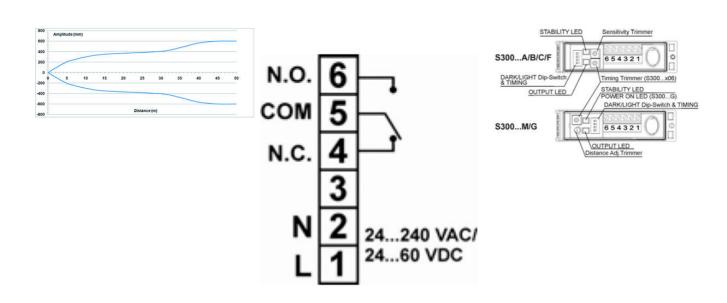

#### FEATURES & BENEFITS

- Excellent optical performances
- Sturdy plastic housing with IP67 mechanical protection
- Wide range of operating temperatures ranging from -25 to 55°C
- Timing function from 0.6-16 s ON-delay, OFF delay ONE SHOT
- Terminal block for both Vdc and Vac/Vdc free voltage versions
- Distance trimmer clutch for mechanical background suppression models

# **SPECIFICATIONS**

| Approvals      | CE, UL        |
|----------------|---------------|
| Dimension (mm) | 25 x 100 x 70 |
| Distance Max   | 50000 mm      |
| Distance Min   | 0 mm          |

| Electrical connection           | Terminal               |
|---------------------------------|------------------------|
| IP Class                        | IP67                   |
| LED indicator                   | Yes                    |
| Lens material                   | PC                     |
| Light type                      | IR LED                 |
| Material of body                | PBT                    |
| Output                          | NC, NO, Relay          |
| Output current max              | 3 A                    |
| Photocell technology            | Through beam emitter   |
| Reaction time                   | 25 ms                  |
| Sensitivity setting             | No                     |
| Supply voltage                  | 24-240 V AC/24-60 V DC |
| Temperature range bearing, from | -25 °C                 |
| Temperature range bearing, to   | 70 °C                  |
| Temperature range from          | -25 °C                 |
| Temperature range to            | 55 °C                  |
| Timer                           | No                     |
| Type of light                   | LED                    |
| Weight                          | 130 g                  |