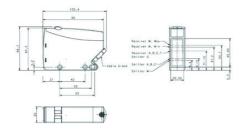

# **SPECIFICATIONS**

| Approvals      | CE, UL        |
|----------------|---------------|
| Dimension (mm) | 25 x 100 x 70 |
| Distance Max   | 50000 mm      |
| Distance Min   | 0 mm          |

| Electrical connection           | Terminal               |
|---------------------------------|------------------------|
| IP Class                        | IP67                   |
| LED indicator                   | Yes                    |
| Lens material                   | PC                     |
| Light type                      | IR LED                 |
| Material of body                | PBT                    |
| Output                          | NC, NO, Relay          |
| Output current max              | 3 A                    |
| Photocell technology            | Through beam emitter   |
| Reaction time                   | 25 ms                  |
| Sensitivity setting             | No                     |
| Supply voltage                  | 24-240 V AC/24-60 V DC |
| Temperature range bearing, from | -25 °C                 |
| Temperature range bearing, to   | 70 °C                  |
| Temperature range from          | -25 °C                 |
| Temperature range to            | 55 °C                  |
| Timer                           | No                     |
| Type of light                   | LED                    |
| Weight                          | 130 g                  |